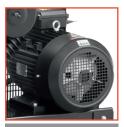

Air displ.

530 - 1400 I/min

Power 5,5 - 15 hp / 4 - 11 kW

Pressure

11 bar

Weight

139 - 488 kg

Dimensions by vessel size (in mm)