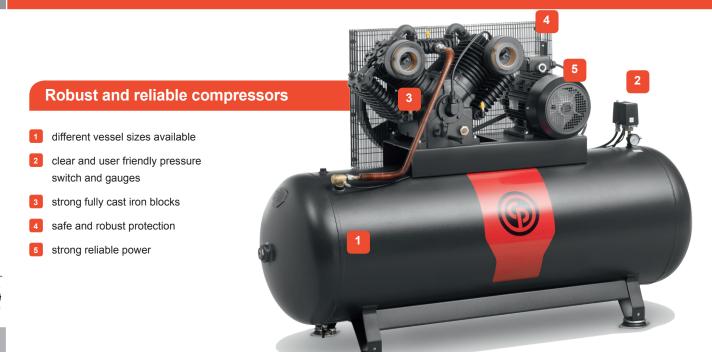

## **User benefits**

Strong cast iron components.

Reliability

Low speed, low wear.

Metal belt guard.

Cooling

Inter- and aftercoolers, big cooling ribs on cylinders.

Clear oil level indicator glass.

## Features and benefits

To run at low speed

Large cast iron crankcase

Great stability

Look for your quality assurance! Use Chicago Pneumatic Original Parts

The all-in-one comprehensive piston performance kits: