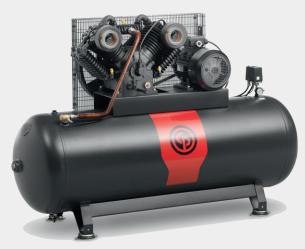

**CPRK Series** 

4 - 11 kW / 5,5 - 15 hp

## **Quality, efficiency** and user comfort

Piston compressors with fully cast iron blocks: a reliable and robust range, built with top quality components. The pumps are running at low speed, to guarantee lower noise levels and extended lifetimes, but they still guarantee a great performance, and they are perfectly suitable for the more demanding and intensive applications.

Piston

Intensive

Noise level

Low

Vessel sizes

0, 270 or 500 L

Air quality

Standard

Air displ.

530 - 1400 I/min

Power 5,5 - 15 hp / 4 - 11 kW

Pressure

11 bar

Weight

139 - 488 kg

Dimensions by vessel size (in mm)